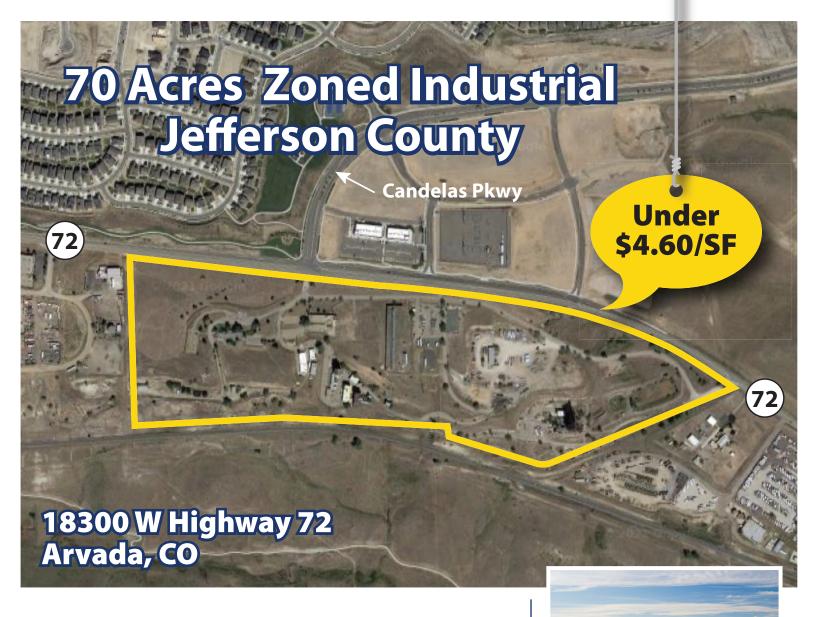

## JEFFERSON ONE RESEARCH CENTER Where Inventions Are Scaled Up

- Two 3-inch Ralston Valley water taps included
- Distribution lines in place
- More than 64,000 SF of existing leasable space
- Total build-out might be 700,000 SF or more
- Lab space from 5,000 SF to 22,500 SF
- Jefferson Parkway planned to the east